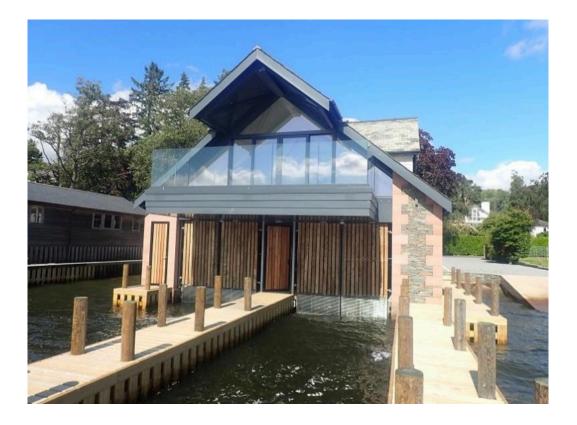

Lakeside 6-Bed House and Associated Boat Houses

# Lakeside 6-Bed House & Associated Boat Houses

Client: Local Private Client

Works Value: Contract Value £2.85m

Location: Lake Windermere

# **Details of Work:**

- Main house over 550m2 across 2 floors
- Various designs and strategies to overcome possible flooding as the buildings are on the side of the lake.
- Outstanding quality of materials, fittings and workmanship.
- Extensive use of new and reclaimed local natural materials for both external and internal uses.
- Large expanses of opening glazing to take full advantage of the views over Windermere.
- Measures Undertaken to Reduce Carbon Emissions
- All buildings are designed with 'better than' Building Regulation levels of insulation to greatly reduce heat loss.

### Main Boat House:

 Water Source Heat Pump with sediment filtration of the lake water – this being the heat source.