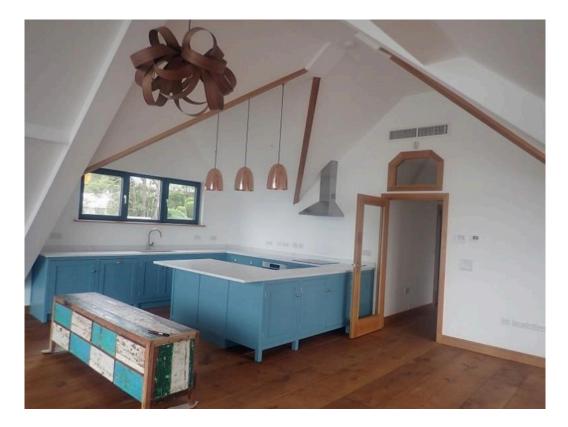

Lakeside 6-Bed House and Associated Boat Houses

# Lakeside 6-Bed House & Associated Boat Houses

Client: Local Private Client

Works Value: Contract Value £2.85m

Location: Lake Windermere

# **Details of Work:**

- Main house over 550m2 across 2 floors
- Various designs and strategies to overcome possible flooding as the buildings are on the side of the lake.
- Outstanding quality of materials, fittings and workmanship.
- Extensive use of new and reclaimed local natural materials for both external and internal uses.
- Large expanses of opening glazing to take full advantage of the views over Windermere.
- Measures Undertaken to Reduce Carbon Emissions
- All buildings are designed with 'better than' Building Regulation levels of insulation to greatly reduce heat loss.